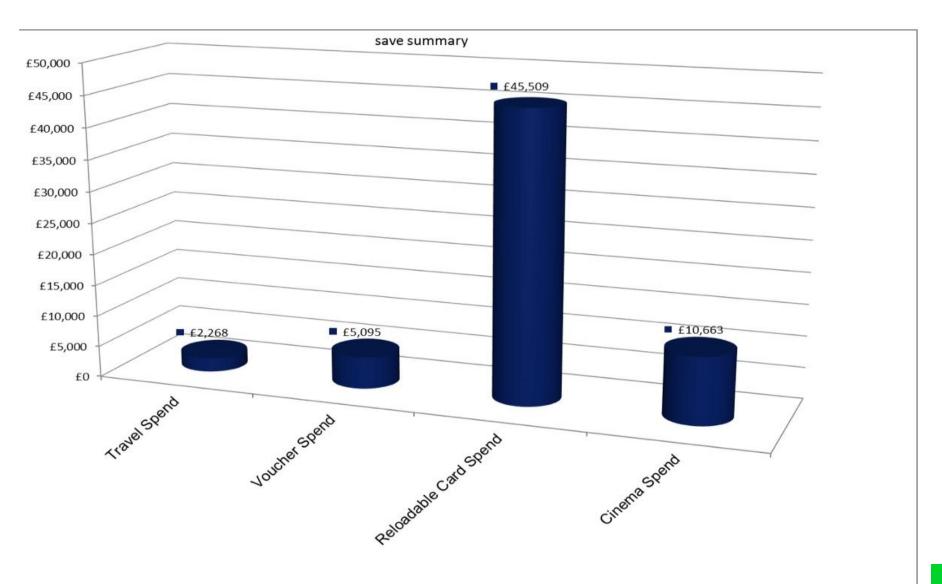

## **Save Chart**

## January - December 2017

This page is intentionally left blank