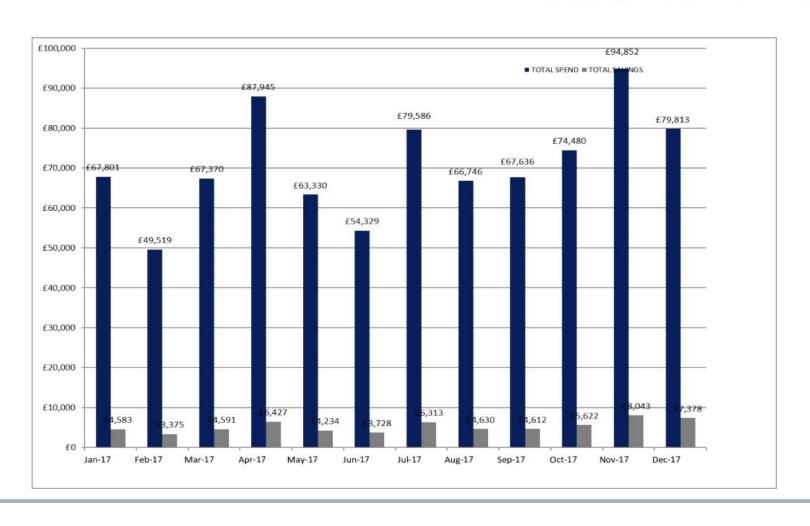

Annex 3 - A summary of savings from the employee benefits for 2017 (excluding childcare vouchers, cycle plus, the lease car scheme, local offers e.g. gym membership discounts, travel insurance and health insurance)

## **Spend and Save Chart**

January - December 2017

Annex 3 - A summary of savings from the employee benefits for 2017 (excluding childcare vouchers, cycle plus, the lease car scheme, local offers e.g. gym membership discounts, travel insurance and health insurance)