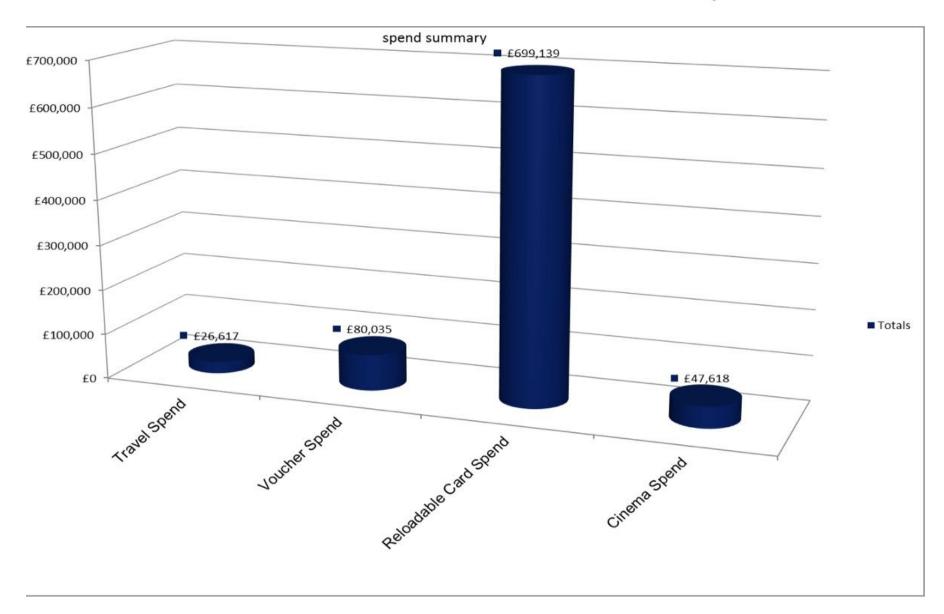

## **Spend Chart**

January - December 2017

Annex 3 - A summary of savings from the employee benefits for 2017 (excluding childcare vouchers, cycle plus, the lease car scheme, local offers e.g. gym membership discounts, travel insurance and health insurance)